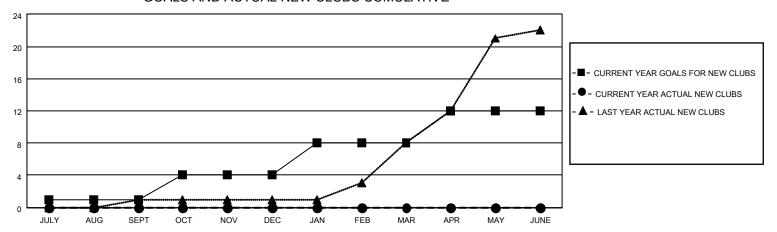

## District 301D2

| Clubs RESULTS FOR 2022-2023 |   |   |   | Members RESULTS FOR 2022-2023 |    |     |    |
|-----------------------------|---|---|---|-------------------------------|----|-----|----|
|                             |   |   |   |                               |    |     |    |
| JULY/AUG/SEPT               | 1 | 0 | 0 | JULY/AUG/SEPT                 | 10 | 118 | 74 |
| OCT/NOV/DEC                 | 3 | 0 | 1 | OCT/NOV/DEC                   | 10 | 19  | 65 |
| JAN/FEB/MAR                 | 4 | 0 | 0 | JAN/FEB/MAR                   | 30 | 0   | 0  |
| APR/MAY/JUNE                | 4 | 0 | 0 | APR/MAY/JUNE                  | 20 | 0   | 0  |

#### GOALS AND ACTUAL NEW CLUBS CUMULATIVE

Results as of: 12/31/2022