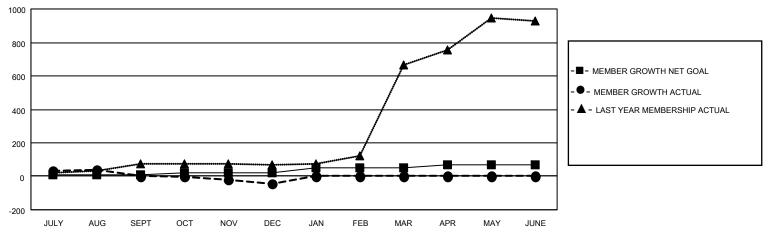

## District 301D2

| Clubs RESULTS FOR 2022-2023 |   |   |   | Members RESULTS FOR 2022-2023 |    |     |    |
|-----------------------------|---|---|---|-------------------------------|----|-----|----|
|                             |   |   |   |                               |    |     |    |
| JULY/AUG/SEPT               | 1 | 0 | 0 | JULY/AUG/SEPT                 | 10 | 118 | 74 |
| OCT/NOV/DEC                 | 3 | 0 | 1 | OCT/NOV/DEC                   | 10 | 19  | 65 |
| JAN/FEB/MAR                 | 4 | 0 | 0 | JAN/FEB/MAR                   | 30 | 0   | 0  |
| APR/MAY/JUNE                | 4 | 0 | 0 | APR/MAY/JUNE                  | 20 | 0   | 0  |

#### GOALS AND ACTUAL MEMBERS CUMULATIVE

| DROPPED CLUBS: 1 |     | 13 CLUBS OF 76 ADDED 1 OR<br>MORE NEW MEMBERS | GENDER DISTRIBUTION                |                                  |  |
|------------------|-----|-----------------------------------------------|------------------------------------|----------------------------------|--|
|                  |     | INORE NEW MEMBERS                             | MALE<br>FEMALE                     | 1,390 (43.51%)<br>1,802 (56.40%) |  |
| DROPPED MEMBERS  |     |                                               | NON BINARY<br>PREFER NOT TO ANSWER | 0 (0.00%)<br>3 (0.09%)           |  |
| DECEASED         | 7   |                                               | THE EKNOT TO ANOWER                | 0 (0.0070)                       |  |
| CLUB CANCELLED   | 21  | CLICK HERE FOR CUMULATIVE                     | TOTAL FAMILY UNIT MEMBERS          | 1,262                            |  |
| OTHER            | 111 | MEMBERSHIP DATA                               |                                    |                                  |  |
| TOTAL            | 139 |                                               | FAMILY MEMBERS PAYING HAL          | LF DUES 846                      |  |

Results as of: 12/31/2022